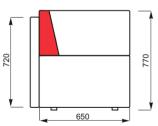

Imagine a place at your office where you could feel at home. Where you can take a break, drown in your own thoughts or indulged in a conversation with your colleagues while drinking a cup of coffee.

While creating Lounge, our aim was to focus on the design but always taking into account the colors and ergonomics which will allow you best to relax. Dark grey backs and seats combined with the vivid available colors of the cushions (either blue, green, red, turquoise, orange or fuchsia) will ensure the warmest comfort while matching the style of any modern space.

But it is the user who creates the chill out zone. Its modular system allows to customize the Lounge area to one's own needs.

Lounge zone is the best investment in employees.