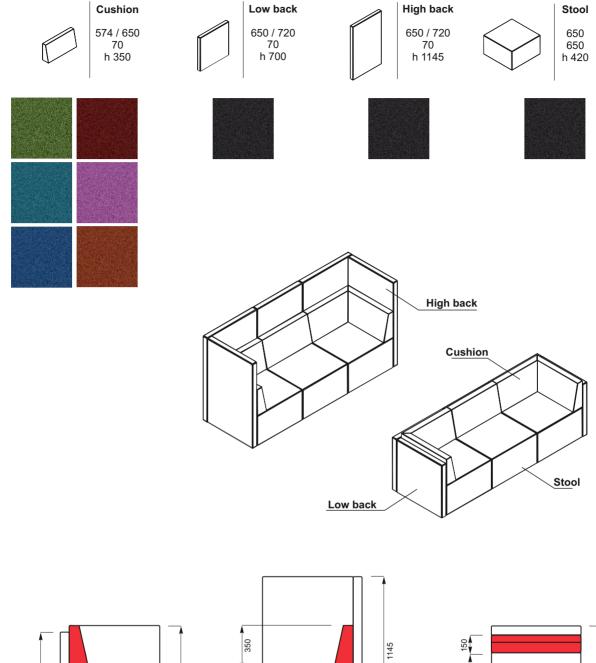

Imagine a place at your office where you could feel at home. Where you can take a break, drown in your own thoughts or indulged in a conversation with your colleagues while drinking a cup of coffee.

While creating Lounge, our aim was to focus on the design but always taking into account the colors and ergonomics which will allow you best to relax. Dark grey backs and seats combined with the vivid available colors of the cushions (either blue, green, red, turquoise, orange or fuchsia) will ensure the warmest comfort while matching the style of any modern space.

But it is the user who creates the chill out zone. Its modular system allows to customize the Lounge area to one's own needs.

Lounge zone is the best investment in employees.