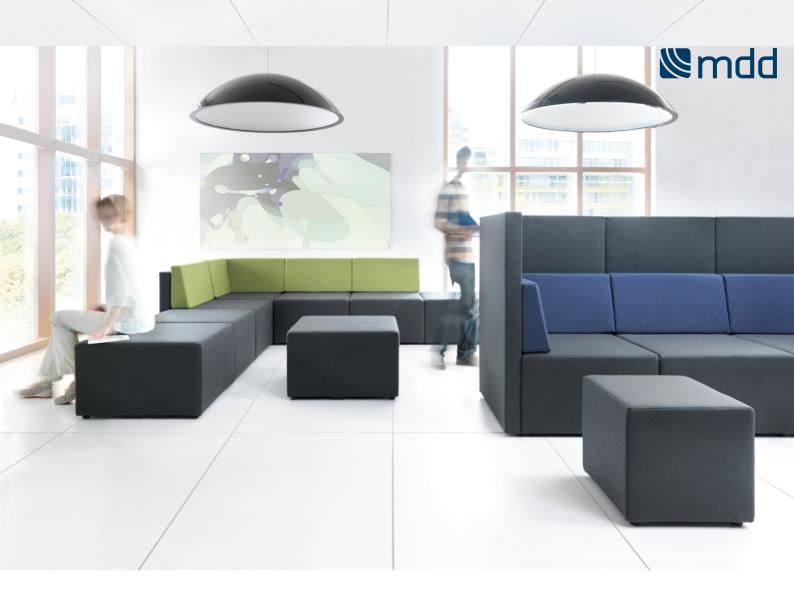

Imagine a place at your office where you could feel at home. Where you can take a break, drown in your own thoughts or indulged in a conversation with your colleagues while drinking a cup of coffee.

While creating Lounge, our aim was to focus on the design but always taking into account the colors and ergonomics which will allow you best to relax. Dark grey backs and seats combined with the vivid available colors of the cushions (either blue, green, red, turquoise, orange or fuchsia) will ensure the warmest comfort while matching the style of any modern space.

But it is the user who creates the chill out zone. Its modular system allows to customize the Lounge area to one's own needs.

Lounge zone is the best investment in employees.