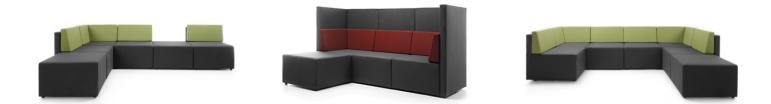

Imagine a place at your office where you could feel at home. Where you can take a break, drown in your own thoughts or indulged in a conversation with your colleagues while drinking a cup of coffee.

While creating Lounge, our aim was to focus on the design but always taking into account the colors and ergonomics which will allow you best to relax. Dark grey backs and seats combined with the vivid available colors of the cushions (either blue, green, red, turquoise, orange or fuchsia) will ensure the warmest comfort while matching the style of any modern space.

But it is the user who creates the chill out zone. Its modular system allows to customize the Lounge area to one's own needs.

Lounge zone is the best investment in employees.